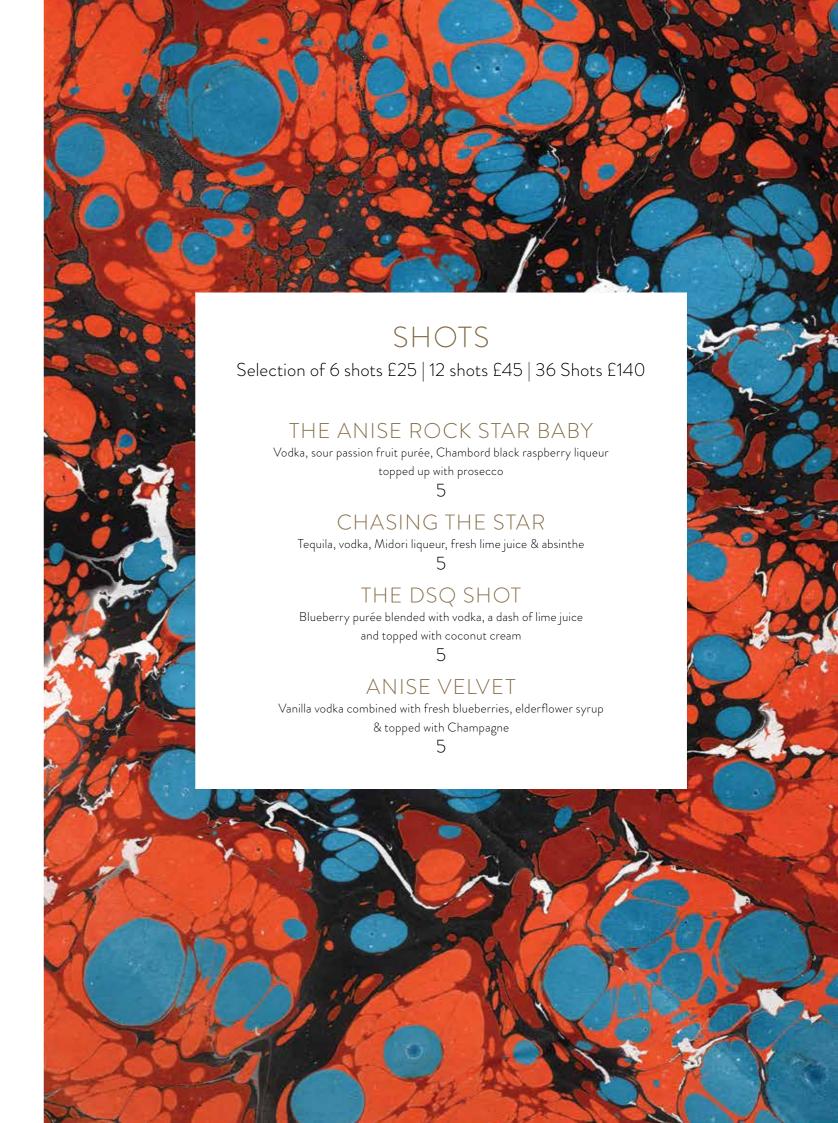

resh mint, fresh lime, spiced vanilla sugar, swizzled & topped with cranberry juice                                             | 9  |
| Nashi Momo<br>Bacardi Oro, peach liqueur, coconut, fresh lime, guava juice & nashi pear                                                                      | 9  |
| Lychee Spritz Organic Limoncello, lychee juice, sparkling prosecco, sprinkled with black pepper                                                              | 10 |
| White Bullet Woodford Reserve, white cacao, Frangelico, half & half and dust of cacao                                                                        | 10 |
| Chilli Black Mango Whisky, fireball, mango juice, spicy vanilla sugar, topped with dried mango & a hint of black pepper                                      | 10 |





# SPIRITS 50ML

Complimentary mixers at your table for all spirits ordered by the bottle. Choose from cranberry juice, tonic water, lime juice, soda water and more...

| VODKA                                        | Dbl Shot | Bottle |
|----------------------------------------------|----------|--------|
| Finlandia                                    | 8.50     |        |
| 42 Below                                     | 9        |        |
| Zubrowka Bison Grass                         | 9        |        |
| Grey Goose                                   | 10       | 150    |
| Belvedere                                    | 10       | 150    |
| Ciroc                                        | 13       | 165    |
| Stoli Elite                                  | 16.50    | 180    |
|