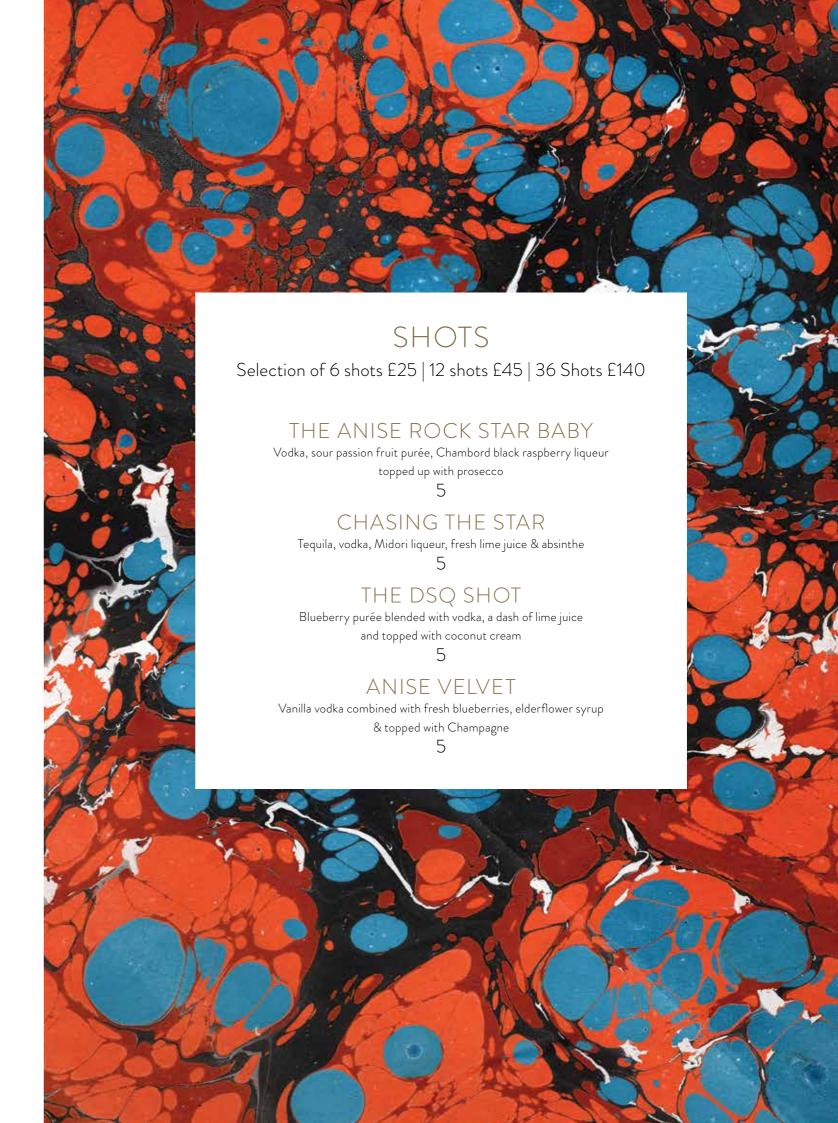

Red Jalisco Mojito Tequila, fresh mint, fresh lime, spiced vanilla sugar, swizzled & topped with cranberry juice                                       | 9  |
| Nashi Momo<br>Bacardi Oro, peach liqueur, coconut, fresh lime, guava juice & nashi pear                                                                | 9  |
| Lychee Spritz Organic Limoncello, lychee juice, sparkling prosecco, sprinkled with black pepper                                                        | 10 |
| White Bullet Woodford Reserve, white cacao, Frangelico, half & half and dust of cacao                                                                  | 10 |
| Chilli Black Mango Whisky, fireball, mango juice, spicy vanilla sugar, topped with dried mango & a hint of black pepper                                | 10 |





# SPIRITS 50ML

Complimentary mixers at your table for all spirits ordered by the bottle. Choose from cranberry juice, tonic water, lime juice, soda water and more...

| VODKA                                        | Dbl Shot | Bottle |
|----------------------------------------------|----------|--------|
| Finlandia                                    | 8.50     |        |
| 42 Below                                     | 9        |        |
| Zubrowka Bison Grass                         | 9        |        |
| Grey Goose                                   | 10       | 150    |
| Belvedere                                    | 10       | 150    |
| Ciroc                                        | 13       | 165    |
| Stoli Elite                                  | 16.50    | 180    |
|